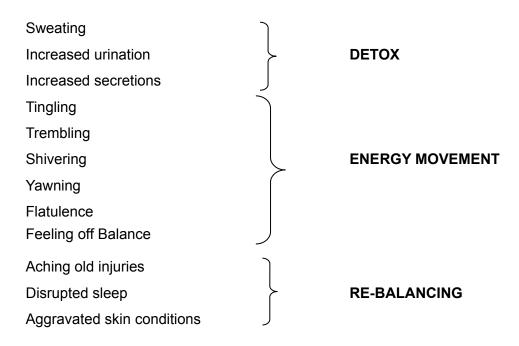

## After Care

Please be aware that crystal healing will naturally return your body to a pure state of being and eliminate any toxins within the body via the appropriate excretory systems. Below is a list of possible Detox sensations that may be experienced.

You may or may not experience Detox sensations, healing is always individual and aimed toward your highest good therefore the results **will** always be positive.

If you have any questions regarding your healing experience we are here to support and offer you guidance please feel free to contact us.